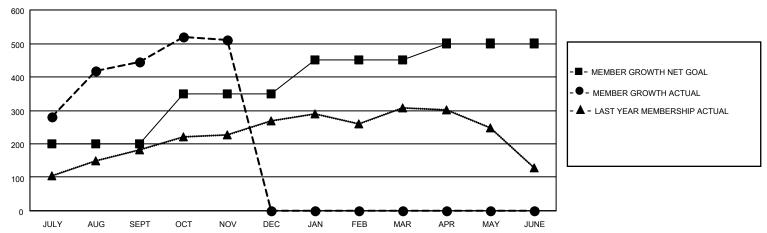

### GOALS AND ACTUAL MEMBERS CUMULATIVE

| DROPPED CLUBS: 2 |     | 75 CLUBS OF 108 ADDED 1 OR<br>MORE NEW MEMBERS | GENDER DISTRIBUTION                   |                |  |
|------------------|-----|------------------------------------------------|---------------------------------------|----------------|--|
|                  |     |                                                |                                       | 2,529 (62.75%) |  |
|                  |     |                                                | FEMALE                                | 1,501 (37.25%) |  |
| DROPPED MEMBERS  |     |                                                | NON BINARY                            | 0 (0.00%)      |  |
|                  |     |                                                | PREFER NOT TO ANSWER 0 (0.00%)        |                |  |
| DECEASED         | 8   |                                                |                                       |                |  |
| CLUB CANCELLED   | 43  | CLICK HERE FOR CUMULATIVE                      | TOTAL FAMILY UNIT MEMBERS             | 2,067          |  |
| OTHER            | 83  | MEMBERSHIP DATA                                |                                       |                |  |
| TOTAL            | 134 |                                                | FAMILY MEMBERS PAYING HALF DUES 1,096 |                |  |
|                  |     |                                                |                                       |                |  |

## District 3231A2

| Clubs RESULTS FOR 2021-2022 |   |   |   | Members RESULTS FOR 2021-2022 |     |     |    |
|-----------------------------|---|---|---|-------------------------------|-----|-----|----|
|                             |   |   |   |                               |     |     |    |
| JULY/AUG/SEPT               | 2 | 7 | 2 | JULY/AUG/SEPT                 | 200 | 550 | 78 |
| OCT/NOV/DEC                 | 1 | 2 | 0 | OCT/NOV/DEC                   | 150 | 135 | 56 |
| JAN/FEB/MAR                 | 1 | 0 | 0 | JAN/FEB/MAR                   | 100 | 0   | 0  |
| APR/MAY/JUNE                | 1 | 0 | 0 | APR/MAY/JUNE                  | 50  | 0   | 0  |