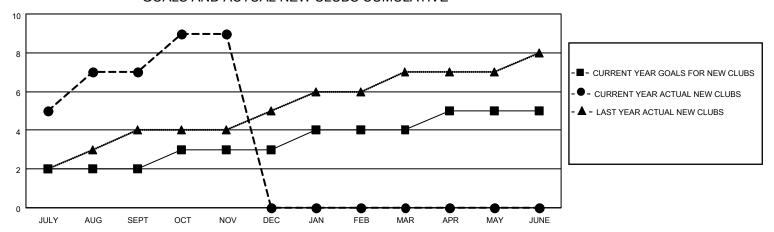

### GOALS AND ACTUAL NEW CLUBS CUMULATIVE

## District 3231A2

| Clubs RESULTS FOR 2021-2022 |   |   |   | Members RESULTS FOR 2021-2022 |     |     |    |
|-----------------------------|---|---|---|-------------------------------|-----|-----|----|
|                             |   |   |   |                               |     |     |    |
| JULY/AUG/SEPT               | 2 | 7 | 2 | JULY/AUG/SEPT                 | 200 | 550 | 78 |
| OCT/NOV/DEC                 | 1 | 2 | 0 | OCT/NOV/DEC                   | 150 | 135 | 56 |
| JAN/FEB/MAR                 | 1 | 0 | 0 | JAN/FEB/MAR                   | 100 | 0   | 0  |
| APR/MAY/JUNE                | 1 | 0 | 0 | APR/MAY/JUNE                  | 50  | 0   | 0  |